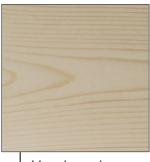

ith one oak face

For use in :

#### • All around savings

More economic than traditional rudimentary components  $\mathsf{Sapisin}^{\circledast}$  allows you :

- a 2 in I : floor and ceiling installation
- a high quality finished ceiling
- to diminish heavy framework and joisting
- to lessen acoustic aggravation by 34 decibels

#### Refined

Available with one side in spruce, oak in an array of finishes, Sapisin<sup>®</sup> provides your floor with genuine character.

Sapisin is well suited and adaptable to classic, contemporary or modern interior design...











# Array of finishes

#### • Wood species - for floors and ceilings





Spruce

#### • Textures - on ceilings (only spruce)







🚞 Sapisin<sup>®</sup>

#### • Finishes - on sanded or brushed wood finishes for ceilings





Uncoloured



White









Chestnut

April 2019 Ľ



### Quick and easy installation

Sapisin<sup>®</sup> high quality floor and ceiling components machined on four sides to facilitate each and every board fits accurately and seamlessly.

### Table loads/staves

|           | Resting on 3 cross members |          |           |                       |
|-----------|----------------------------|----------|-----------|-----------------------|
|           | A                          | <b>A</b> | A         |                       |
|           |                            |          |           |                       |
| Sapisin   |                            |          |           |                       |
| Between   | centers A                  |          | I,80 m    | I,50 m