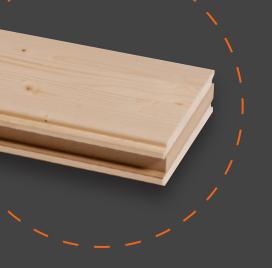

#### • Complete

A three in one component constituting 2 outer boards sandwiching an inner plate of water resilient high density particle board.

Sapisin<sup>®</sup> is delivered in standard lengths of 3,90 meters by 160 mm.

- finished floors/ceilings
  - finished interior walls

Grooves for electric cables

Sapisin<sup>®</sup> with one oak face

For use in :