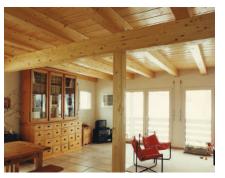

#### Refined

Available with one side in spruce, oak in an array of finishes, Sapisin<sup>®</sup> provides your floor with genuine character.

Sapisin is well suited and adaptable to classic, contemporary or modern interior design...

#### • Wood species - for floors and ceilings

Spruce