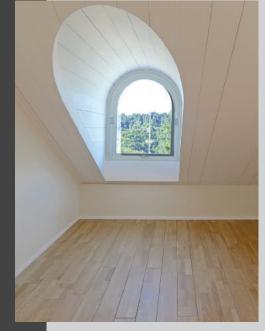

#### Refined

Available with one side in spruce, oak in an array of finishes, Sapisin<sup>®</sup> provides your floor with genuine character.

Sapisin is well suited and adaptable to classic, contemporary or modern interior design...

### Quick and easy installation

Sapisin<sup>®</sup> high quality floor and ceiling components machined on four sides to facilitate each and every board fits accurately and seamlessly.