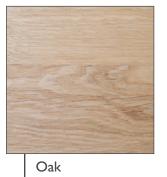

in standard lengths of 3,90 meters by 160 mm.

- finished floors/ceilings
  - finished interior walls

Grooves for electric cables

Sapisin<sup>®</sup> with one oak face

For use in :

#### • All around savings

More economic than traditional rudimentary components  $\mathsf{Sapisin}^{\circledast}$  allows you :

- a 2 in I : floor and ceiling installation
- a high quality finished ceiling
- to diminish heavy framework and joisting
- to lessen acoustic aggravation by 34 decibels

#### Refined

Available with one side in spruce, oak in an array of finishes, Sapisin<sup>®</sup> provides your floor with genuine character.

Sapisin is well suited and adaptable to classic, contemporary or modern interior design...











# Array of finishes

#### • Wood species - for floors and ceilings





Spruce

#### • Textures - on ceilings (only spruce)







🚞 Sapisin<sup>®</sup>

#### • Finishes - on sanded or brushed wood finishes for ceilings





Uncoloured



White









Chestnut

April 2019 Ľ



### Quick and easy installation

Sapisin<sup>®</sup> high quality floor and ceiling components machined on four sides to facilitate each and every board fits accurately and seamlessly.

### Table loads/staves

|           | Resting on 3 cross members |          |           |                       |
|-----------|----------------------------|----------|-----------|-----------------------|
|           | A                          | <b>A</b> | A         |                       |
|           |                            |          |           |                       |
| Sapisin   |