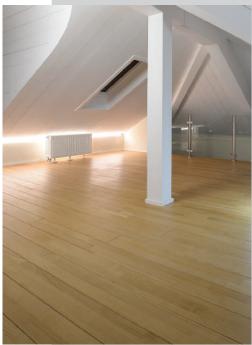

### Quick and easy installation

Sapisin<sup>®</sup> high quality floor and ceiling components machined on four sides to facilitate each and every board fits accurately and seamlessly.