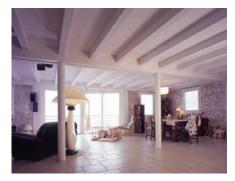

#### Refined

Available with one side in spruce, oak in an array of finishes, Sapisin<sup>®</sup> provides your floor with genuine character.

Sapisin is well suited and adaptable to classic, contemporary or modern interior design...

#### • Wood species - for floors and ceilings

Spruce