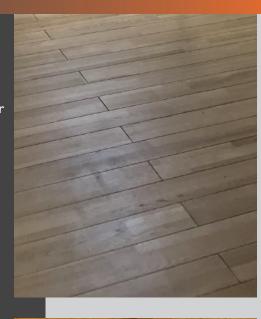

#### Refined

Available with one side in spruce, oak in an array of finishes, Sapisin<sup>®</sup> provides your floor with genuine character.

Sapisin is well suited and adaptable to classic, contemporary or modern interior design...

#### • Wood species - for floors and ceilings

Spruce