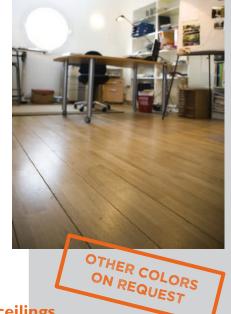

The global solution for ceilings and interior walls

#### Refined

Available with one side in spruce, oak in an array of finishes, Sapisin<sup>®</sup> provides your floor with genuine character.

Sapisin is well suited and adaptable to classic, contemporary or modern interior design...