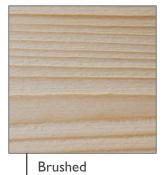

floors/ceilings
  - finished interior walls

Grooves for electric cables

Sapisin<sup>®</sup> with one oak face

For use in :

#### • All around savings

More economic than traditional rudimentary components  $\mathsf{Sapisin}^{\circledast}$  allows you :

- a 2 in I : floor and ceiling installation
- a high quality finished ceiling
- to diminish heavy framework and joisting
- to lessen acoustic aggravation by 34 decibels

#### Refined

Available with one side in spruce, oak in an array of finishes, Sapisin<sup>®</sup> provides your floor with genuine character.

Sapisin is well suited and adaptable to classic, contemporary or modern interior design...











# Array of finishes

#### • Wood species - for floors and ceilings





Spruce

#### • Textures - on ceilings (only spruce)







🚞 Sapisin<sup>®</sup>

#### • Finishes - on sanded or brushed wood finishes for ceilings





Uncoloured



White









Chestnut

April 2019 Ľ



### Quick and easy installation

Sapisin<sup>®</sup> high quality floor and ceiling components machined on four sides to facilitate each and every board fits accurately and seamlessly.

### Table loads/staves

|           | Resting on 3 cross members |          |           |                       |
|-----------|----------------------------|----------|-----------|-----------------------|
|           | A                          | <b>A</b> | A         |                       |
|           |                            |          |           |                       |
| Sapisin   |                            |          |           |