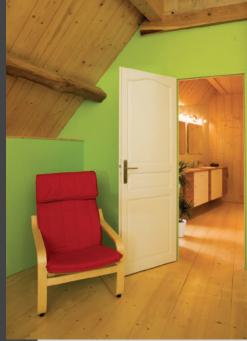

The global solution for ceilings and interior walls

#### Refined

Available with one side in spruce, oak in an array of finishes, Sapisin<sup>®</sup> provides your floor with genuine character.

Sapisin is well suited and adaptable to classic, contemporary or modern interior design...