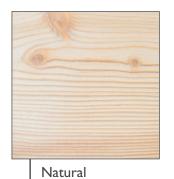

#### • Wood species - for floors and ceilings

Spruce

#### • Finishes - on sanded or brushed wood finishes for ceilings

Uncoloured

White

Chestnut

April 2019 Ľ