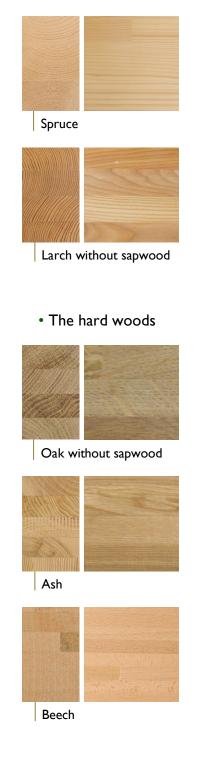

# A full spectrum of quality

The Simonin Company uses wood species coming from forests which are managed conforming to Pan European Forest certification (PEFC and FSC standards) and according to your projects requirements.

#### • The coniferous

#### Oak with 15% sapwood

Iroko