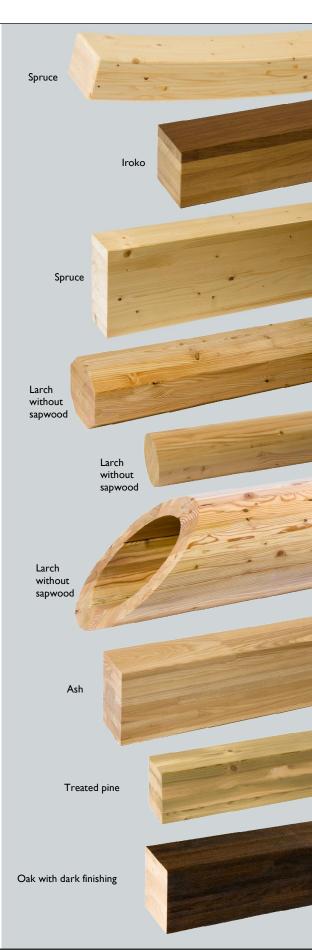

# Glued Laminated The Components





High end construction components



# A full spectrum of quality

The Simonin Company uses wood species coming from forests which are managed conforming to Pan European Forest certification (PEFC and FSC standards) and according to your projects requirements.

#### • The coniferous





#### Oak with 15% sapwood





Iroko



## Glued laminated



Custom stains available upon request Not contractual colours.

## Glued laminated





#### Our team at your service

In collaboration with all the actors of the industry, for over 40 years the Simonin Company has been offering a line of products and services adapted to your every need.

- Expert calculations
- Customized designRespect of aesthetics
- Budget control
  Computer assisted designs
- CNC milling
   Résix<sup>®</sup> invisible connections
  - Laser cut steel fastenings • Planning







Rue des Epinottes • 25500 MONTLEBON (MORTEAU) • France Tel. +33 381 670 126 • Fax +33 381 672 652 export@simonin.com • www.simonin.com Photos lacquot and Sime