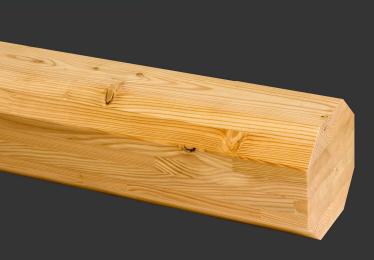

## Elegance

We work regularly with such quality woods as spruce and pine and we select higher quality species such as oak, beech, ash, chestnut and red cedar for your higher end creations.

 $\mathsf{Example: structure in glued laminated oak}$  Sapisol^® insulated panels with oak under side Gazebo in Spain