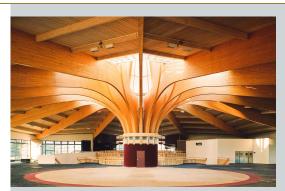

# High performance

Our conception and fabrication of complex projects demands a certain know how and technology. Our innovative Résix<sup>®</sup> assembly system bears witness.

Example: Time Tower Larch framework - Height 35m - Naples (Italy)