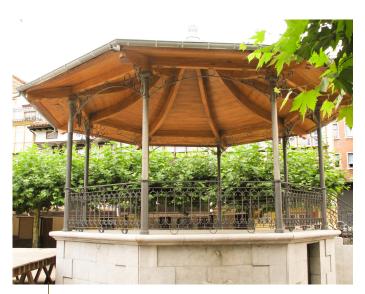

## Elegance

We work regularly with such quality woods as spruce and pine and we select higher quality species such as oak, beech, ash, chestnut and red cedar for your higher end creations.

 $\mathsf{Example: structure in glued laminated oak}$  Sapisol^® insulated panels with oak under side Gazebo in Spain