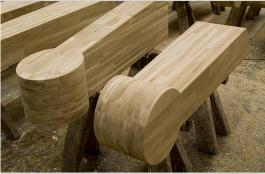

## Elegance

We work regularly with such quality woods as spruce and pine and we select higher quality species such as oak, beech, ash, chestnut and red cedar for your higher end creations.

 $\mathsf{Example: structure in glued laminated oak}$  Sapisol^® insulated panels with oak under side Gazebo in Spain