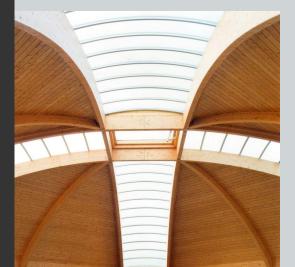

## Elegance

We work regularly with such quality woods as spruce and pine and we select higher quality species such as oak, beech, ash, chestnut and red cedar for your higher end creations.

 $\mathsf{Example: structure in glued laminated oak}$  Sapisol^® insulated panels with oak under side Gazebo in Spain