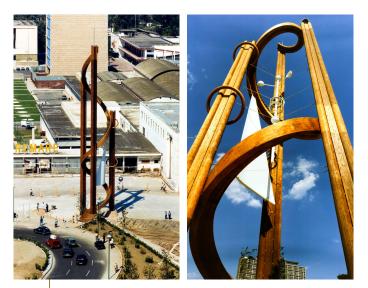

# High performance

Our conception and fabrication of complex projects demands a certain know how and technology. Our innovative Résix<sup>®</sup> assembly system bears witness.

Example: Time Tower Larch framework - Height 35m - Naples (Italy)